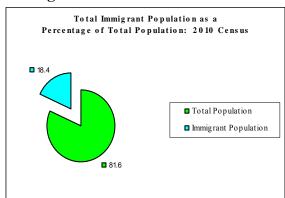

Further analysis of the data show that the total immigrant population represented 18.4% of the Bahamian population of 351,461. When the recent immigrants are extracted they account for 8% of the total population but they however, represent half (45%) of the total immigrants as seen in Figure 5.