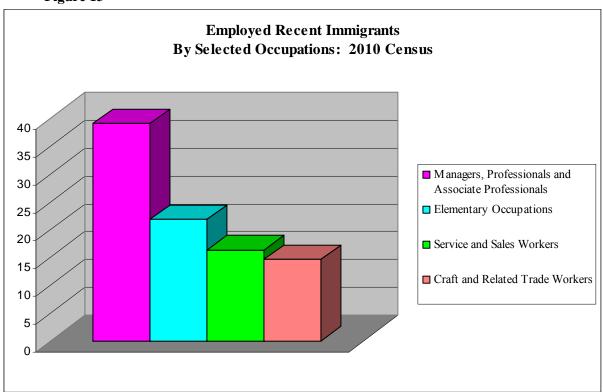

Figure 12

Collectively, 92% of the immigrants were employed in the following occupations; managers, professionals and associate professionals 38%, elementary occupations 21%, service and sales workers, 16%, and craft and related trade workers 14%. (**Figure 13 and Table xi**)

Figure 13

# **Employed Recent Immigrants By Selected Occupations: 2010 Census**

Table (xi) All Bahamas

| Occupations                     | Total  |
|---------------------------------|--------|
| Total                           | 15,717 |
| Managers, Professionals and     |        |
| Associate Professionals         | 5,967  |
| Elementary Occupations          | 3,326  |
| Service and Sales Workers       | 2,485  |
| Craft and Related Trade Workers | 2,233  |
| Other Occupations               | 1,257  |
| Not Stated                      | 449    |