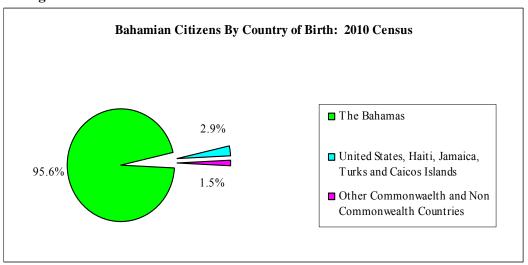

### **Bahamian Citizenship**

Of the 290,725 Bahamian citizens recorded in the 2010 Census, 95.6% were born in The Bahamas and collectively 2.9% were born in the United States, Haiti, Jamaica and Turks and Caicos Islands. Other Commonwealth and Non-Commonwealth countries accounted for the balance. (**Figure 8 and Table v**).

Figure 8

Bahamian Citizens By Sex And Country Of Birth: 2010 Census

Table (v)

All Bahamas

| Country Of Birth           | Total   | Male    | Female  |
|----------------------------|---------|---------|---------|
|                            |         |         |         |
| Total                      | 290,725 | 139,324 | 151,401 |
| Bahamas                    | 277,884 | 133,645 | 144,239 |
| United States              | 4,223   | 2,002   | 2,221   |
| Haiti                      | 1,775   | 876     | 899     |
| Jamaica                    | 1,428   | 328     | 1,100   |
| Turks and Caicos Islands   | 1,084   | 426     | 658     |
| Other Commnwealt and       |         |         |         |
| Non Commonwealth Countries | 1,779   | 794     | 985     |
| Not Stated                 | 2,552   | 1,253   | 1,299   |