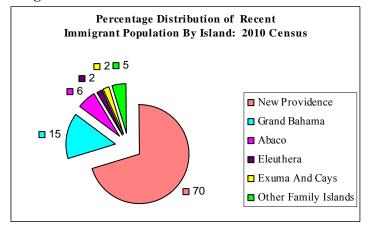

Examination of the geographical distribution of recent immigrants among the islands indicate that the pattern of distribution was similar to that of total immigrants, with the Island of New Providence being the island of choice by the majority (70%) of the recent immigrants (**Figure 2** and **Table ii**).

# Total Recent Immigrant Population By Island: 2010 Census

Table (ii)

| Island               | Total  |
|----------------------|--------|
| All Bahamas          | 29,157 |
| New Providence       | 20,452 |
| Grand Bahama         | 4,416  |
| Abaco                | 1,807  |
| Eleuthera            | 576    |
| Exuma And Cays       | 578    |
| Other Family Islands | 1,328  |