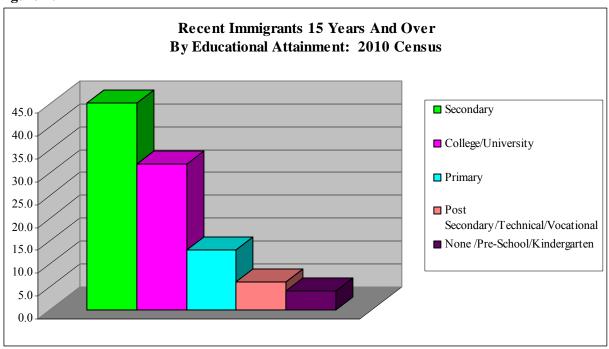

### **Education and Employment**

Of the total immigrants fifteen years and over 45% of them had completed high school and 31.8% had completed college or university, while 4% had no schooling (**Figure 10 and Table ix**)

Figure 10

Recent Immigrants 15 Years And Over By Educational Attainment: 2010 Census

Table (ix) All Bahamas

| Educational Attainment              | Total  | Percent |
|-------------------------------------|--------|---------|
| Total                               | 28,365 | 100.0   |
| Secondary                           | 12,761 | 45.0    |
| College/University                  | 9,021  | 31.8    |
| Primary                             | 3,710  | 13.1    |
| Post Secondary/Technical/Vocational | 1,738  | 6.1     |
| None /Pre-School/Kindergarten       | 1,135  | 4.0     |