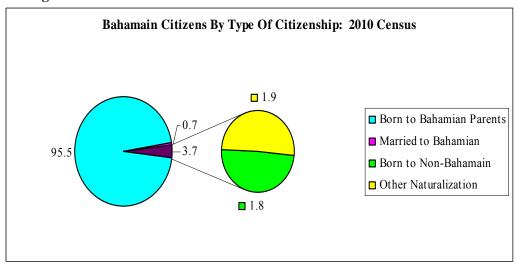

Ninety-five percent (95.5%) of Bahamians obtained their citizenship by birth to Bahamian parents, 1.9% and 1.8% respectively gained their citizenship through naturalization or their parents were Non-Bahamians, and less than one percent (0.7%) through marriage to a Bahamian. (**Figure 9 and Table vi**)

# Bahamian Citizens By Sex And Type Of Citizenship: 2010 Census

Table (vi)

All Bahamas

|                             |         | Sex     |         |
|-----------------------------|---------|---------|---------|
| Type of Citizenship         | Total   | Male    | Female  |
| Total                       | 290,725 | 139,324 | 151,401 |
| Born to Bahamian Parents    | 277,545 | 133,402 | 144143  |
| Born in The Bahamas to Non- |         |         |         |
| Bahamian                    | 5,112   | 2,666   | 2,446   |
| Adopted by Bahamians        | 184     | 81      | 103     |
| Married to Bahamian         | 1,958   | 105     | 1,853   |
| Other Naturalization        | 5,663   | 2,928   | 2,735   |
| Not Stated                  | 263     | 142     | 121     |