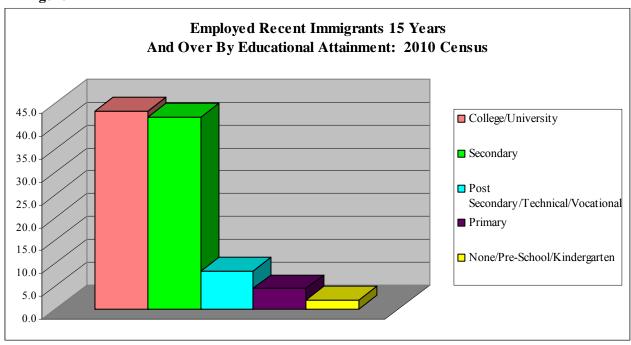

Fifty five percent (55%) of the immigrants aged fifteen years and over was employed. As much as 85% of them were college or university graduates (43%) and high school graduates (42%) as seen in Figure 11 and Table (xi).

Figure 11

# Employed Recent Immigrants 15 Years And Over By Educational Attainment: 2010 Census

Table (x) All Bahamas

| Educational Attainment              | Total  | Percent |
|-------------------------------------|--------|---------|
| Total                               | 15,640 | 100.0   |
| College/University                  | 6,767  | 43.3    |
| Secondary                           | 6,561  | 42.0    |
| Post Secondary/Technical/Vocational | 1,299  | 8.3     |
| Primary                             | 708    | 4.5     |
| None/Pre-School/Kindergarten        | 305    | 2.0     |