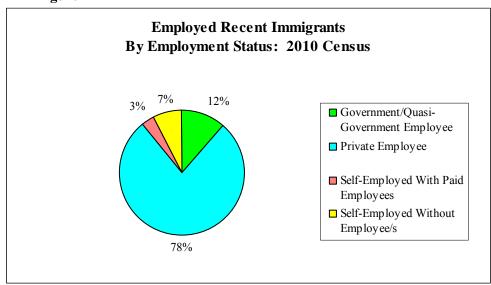

# **Employment and Income**

**Figure 12** provides information on the employed immigrants by employment status indicating that slightly more than three quarters were employed in the private sector. An additional 12% were government employees while 10% operated their own business.

Figure 12

Collectively, 92% of the immigrants were employed in the following occupations; managers, professionals and associate professionals 38%, elementary occupations 21%, service and sales workers, 16%, and craft and related trade workers 14%. (**Figure 13 and Table xi**)