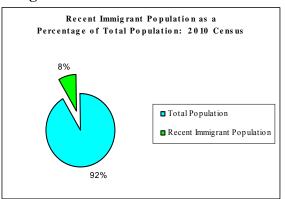

Further analysis of the data show that the total immigrant population represented 18.4% of the Bahamian population of 351,461. When the recent immigrants are extracted they account for 8% of the total population but they however, represent half (45%) of the total immigrants as seen in Figure 5.