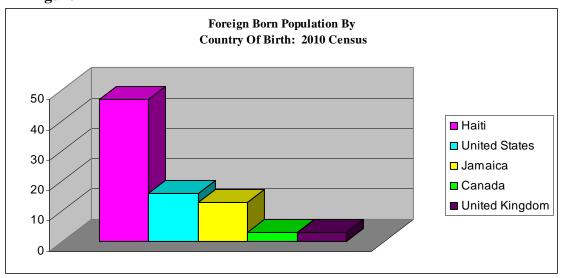

### **Foreign Born Population**

Of the Total immigrant population (64,793), slightly more than three quarters (51,170) were not born in The Bahamas. (**Figure 6**)

Of this group almost half (47%) were born in Haiti, 16% in the United States, 13% in Jamaica and 3% each in Canada and the United Kingdom as **graphically displayed in Figure 7**. Collectively these countries accounted for 82% of the immigrant population.