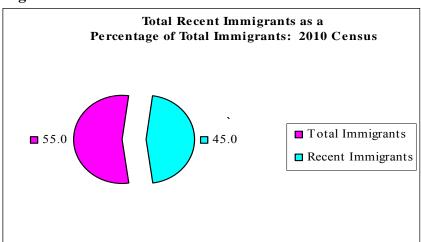

Further analysis of the data show that the total immigrant population represented 18.4% of the Bahamian population of 351,461. When the recent immigrants are extracted they account for 8% of the total population but they however, represent half (45%) of the total immigrants as seen in Figure 5.

Figure 3

Figure 4

However, upon further investigation, when recent immigrants were looked at as a proportion of total immigrants it was discovered that the impact was significant, recent immigrants accounted for almost half (45%) of total immigrants as illustrated in Figure 5.