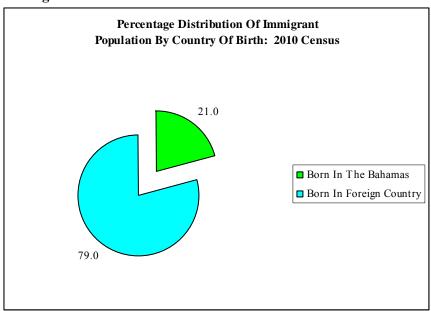

### **Foreign Born Population**

Of the Total immigrant population (64,793), slightly more than three quarters (51,170) were not born in The Bahamas. (**Figure 6**)

Of this group almost half (47%) were born in Haiti, 16% in the United States, 13% in Jamaica and 3% each in Canada and the United Kingdom as **graphically displayed in Figure 7**. Collectively these countries accounted for 82% of the immigrant population.