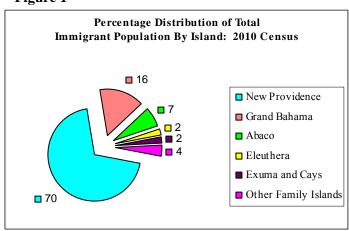

## **Geographical Distribution**

The 2010 Census recorded a total immigrant population of 64,793 persons, of which 29,157 were recent immigrants who migrated to The Bahamas during the intercensal period 2000-2010. Of the total immigrant population 70% resided on the island of New Providence, 16% on Grand Bahama, 7% on Abaco, Eleuthera and Exuma shared equal distributions of 2% of the immigrants, whilst the Other Family islands accounted for 4% as seen in **Figure 1** and **Table i.** 

# Total Immigrant Population By Island: 2010 Census

Table (i)

| Tuble (1)            |        |
|----------------------|--------|
| Island               | Total  |
| All Bahamas          | 64,793 |
| New Providence       | 45,064 |
| Grand Bahama         | 10,089 |
| A ba co              | 4,577  |
| Eleuthera            | 1,214  |
| Exuma and Cays       | 1,185  |
| Other Family Islands | 2,664  |