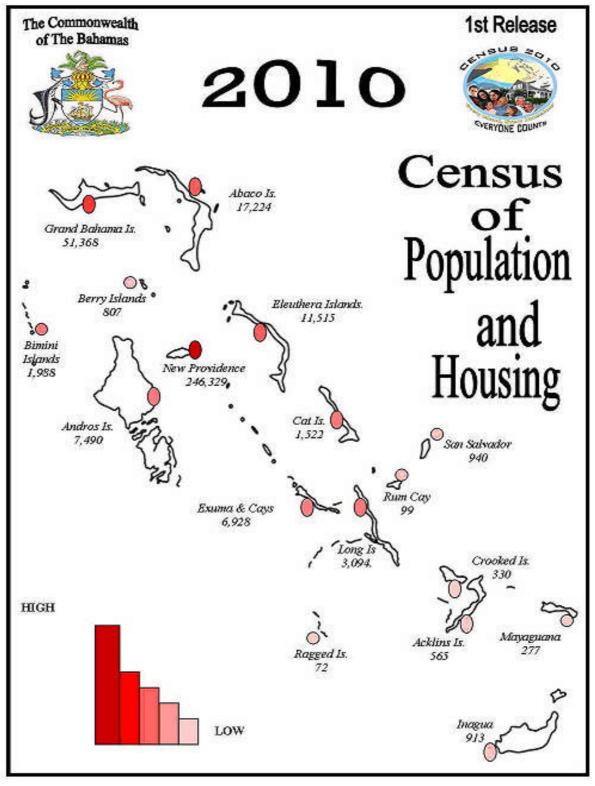

### TOTAL POPULATION BY ISLAND AND SEX FOR CENSUS YEARS: 1901 - 2010

| ISLAND                            | POPULAT | ION 1901 | POPULA | FION 1911 | POPULAT | TION 1921 | POPULAT | TON 1931 | POPULAT | ION 1943 | POPULA | FION 1953 | POPULAT | TON 1963 |
|-----------------------------------|---------|----------|--------|-----------|---------|-----------|---------|----------|---------|----------|--------|-----------|---------|----------|
|                                   | MALE    | FEMALE   | MALE   | FEMALE    | MALE    | FEMALE    | MALE    | FEMALE   | MALE    | FEMALE   | MALE   | FEMALE    | MALE    | FEMALE   |
| ALL BAHAMAS                       | 25,000  | 28,735   | 24,975 | 30,696    | 23,790  | 29,241    | 27,847  | 31,981   | 32,124  | 36,722   | 39,338 | 45,503    | 63,485  | 66,735   |
| NEW PROVIDENCE                    | 5,492   | 7,042    | 5,899  | 7,655     | 5,676   | 7,299     | 8,876   | 10,880   | 13,488  | 15,903   | 21,365 | 24,760    | 38,941  | 41,966   |
| GRAND BAHAMA                      | 869     | 911      | 784    | 1,040     | 731     | 964       | 1,099   | 1,142    | 1,117   | 1,216    | 2,186  | 1,909     | 4,484   | 3,746    |
| ABACO                             | 1,568   | 1,746    | 2,234  | 2,229     | 1,912   | 2,081     | 2,105   | 2,128    | 1,697   | 1,764    | 1,656  | 1,751     | 3,531   | 2,959    |
| ACKLINS                           | 704     | 861      | 725    | 1,008     | 762     | 1,049     | 753     | 1,012    | 763     | 981      | 451    | 822       | 510     | 707      |
| ANDROS                            | 3,192   | 3,155    | 3,875  | 3,670     | 3,431   | 3,545     | 3,577   | 3,494    | 3,156   | 3,562    | 3,327  | 3,809     | 3,565   | 3,896    |
| BERRY ISLANDS                     | 210     | 172      | 279    | 208       | 148     | 180       | 95      | 127      | 196     | 207      | 183    | 144       | 158     | 108      |
| BIMINI                            | 272     | 291      | 235    | 270       | 361     | 277       | 402     | 354      | 374     | 351      | 703    | 627       | 833     | 825      |
| CAT ISLAND                        | 2,090   | 2,568    | 2,090  | 2,982     | 1,771   | 2,502     | 1,808   | 2,151    | 1,782   | 2,088    | 1,341  | 1,860     | 1,400   | 1,731    |
| CROOKED ISLAND                    | 731     | 866      | 596    | 945       | 547     | 934       | 506     | 823      | 406     | 672      | 263    | 573       | 320     | 466      |
| ELEUTHERA                         | 4,159   | 4,574    | 2,852  | 3,681     | 2,783   | 3,265     | 2,997   | 3,171    | 3,151   | 3,279    | 2,942  | 3,128     | 3,631   | 3,616    |
| EXUMA & CAYS                      | 1,373   | 1,713    | 1,406  | 2,059     | 1,600   | 2,130     | 1,677   | 2,097    | 1,777   | 2,007    | 1,153  | 1,766     | 1,609   | 1,831    |
| HARBOUR ISLAND & SPANISH<br>WELLS | 844     | 922      | 761    | 825       | 721     | 778       | 629     | 730      | 671     | 763      | 721    | 805       | 892     | 954      |
| INAGUA                            | 748     | 705      | 589    | 754       | 468     | 469       | 334     | 333      | 454     | 436      | 498    | 501       | 606     | 634      |
| LONG CAY                          | 257     | 242      | 140    | 236       | 68      | 98        | 60      | 84       | 31      | 70       | 29     | 51        | 10      | 12       |
| LONG ISLAND                       | 1,610   | 1,952    | 1,765  | 2,394     | 2,023   | 2,636     | 2,085   | 2,430    | 2,199   | 2,365    | 1,689  | 2,066     | 2,037   | 2,139    |
| MAYAGUANA                         | 161     | 174      | 148    | 210       | 173     | 259       | 233     | 285      | 273     | 318      | 283    | 332       | 316     | 391      |
| RAGGED ISLAND                     | 192     | 173      | 165    | 188       | 173     | 193       | 209     | 215      | 191     | 226      | 157    | 163       | 173     | 198      |
| SAN SALVADOR & RUM CAY            | 528     | 668      | 432    | 615       | 442     | 582       | 402     | 525      | 398     | 514      | 391    | 436       | 469     | 576      |

#### TABLE 1.0 (CONT'D)

| ISLAND                            | POPULAT | TON 1970 | POPULAT | ION 1980 | POPULATION 1990 |         | POPULAT | TON 2000 | POPULATION 2010 |         |  |
|-----------------------------------|---------|----------|---------|----------|-----------------|---------|---------|----------|-----------------|---------|--|
|                                   | MALE    | FEMALE   | MALE    | FEMALE   | MALE            | FEMALE  | MALE    | FEMALE   | MALE            | FEMALE  |  |
| ALL BAHAMAS                       | 83,661  | 85,151   | 101,774 | 107,731  | 124,958         | 130,091 | 147,715 | 155,896  | 170,257         | 181,204 |  |
| NEW PROVIDENCE                    | 49,602  | 51,901   | 64,861  | 70,576   | 83,515          | 88,681  | 101,558 | 109,274  | 117,909         | 128,420 |  |
| GRAND BAHAMA                      | 13,598  | 12,261   | 16,694  | 16,408   | 20,060          | 20,838  | 23,024  | 23,970   | 24,996          | 26,372  |  |
| ABACO                             | 3,397   | 3,104    | 3,746   | 3,525    | 5,201           | 4,802   | 6,711   | 6,459    | 8,902           | 8,322   |  |
| ACKLINS                           | 394     | 542      | 281     | 337      | 186             | 219     | 227     | 201      | 320             | 245     |  |
| ANDROS                            | 4,311   | 4,534    | 3,981   | 4,326    | 4,109           | 4,068   | 3,780   | 3,906    | 3,769           | 3,721   |  |
| BERRY ISLANDS                     | 300     | 143      | 298     | 211      | 349             | 279     | 416     | 293      | 461             | 346     |  |
| BIMINI                            | 797     | 706      | 751     | 660      | 850             | 789     | 886     | 831      | 1,063           | 925     |  |
| CAT ISLAND                        | 1,225   | 1,432    | 1,075   | 1,140    | 875             | 823     | 854     | 793      | 808             | 714     |  |
| CROOKED ISLAND                    | 305     | 384      | 246     | 272      | 204             | 208     | 172     | 178      | 168             | 162     |  |
| ELEUTHERA                         | 3,769   | 3,767    | 4,199   | 4,132    | 4,019           | 3,974   | 3,933   | 4,066    | 4,058           | 4,144   |  |
| EXUMA & CAYS                      | 1,837   | 1,930    | 1,786   | 1,884    | 1,836           | 1,720   | 1,875   | 1,696    | 3,468           | 3,460   |  |
| HARBOUR ISLAND & SPANISH<br>WELLS | 931     | 1,001    | 1,079   | 1,221    |                 |         |         |          |                 |         |  |
| HARBOUR ISLAND                    |         |          |         |          | 610             | 609     | 799     | 840      | 873             | 889     |  |
| INAGUA                            | 554     | 555      | 462     | 462      | 518             | 467     | 476     | 493      | 465             | 448     |  |
| LONG CAY                          | 12      | 14       | 19      | 16       |                 |         |         |          |                 |         |  |
| LONG ISLAND                       | 1,895   | 1,966    | 1,641   | 1,763    | 1,503           | 1,446   | 1,533   | 1,459    | 1,535           | 1,559   |  |
| MAYAGUANA                         | 249     | 332      | 220     | 244      | 145             | 167     | 129     | 130      | 143             | 134     |  |
| RAGGED ISLAND                     | 103     | 105      | 82      | 82       | 52              | 37      | 44      | 28       | 44              | 28      |  |
| RUM CAY                           |         |          |         |          | 26              | 27      | 45      | 35       | 52              | 47      |  |
| SAN SALVADOR & RUM CAY            | 382     | 474      | 353     | 472      |                 |         |         |          |                 |         |  |
| SAN SALVADOR                      |         |          |         |          | 224             | 241     | 497     | 473      | 469             | 471     |  |
| SPANISH WELLS                     |         |          |         |          | 676             | 696     | 756     | 771      | 754             | 797     |  |

# TOTAL POPULATION BY SEX, ISLAND AND NUMBER OF HOUSEHOLDS

TABLE 2.0

| TABLE 2.0<br>ISLAND/      | TOTAL      |         |         | TOTAL<br>NUMBER OF |
|---------------------------|------------|---------|---------|--------------------|
| SUPERVISORY DISTRICT      | POPULATION | MALE    | FEMALE  | HOUSEHOLDS         |
| ALL BAHAMAS               | 351,461    | 170,257 | 181,204 | 102,862            |
| NEW PROVIDENCE            | 246,329    | 117,909 | 128,420 | 70,222             |
| YAMACRAW                  | 7,716      | 3,573   | 4,143   | 2,305              |
| ELIZABETH                 | 13,233     | 7,082   | 6,151   | 3,451              |
| ST. ANNE'S                | 8,741      | 4,286   | 4,455   | 2,484              |
| FOX HILL                  | 9,603      | 4,667   | 4,936   | 2,542              |
| MONTAGU                   | 9,897      | 4,689   | 5,208   | 3,234              |
| SEA BREEZE                | 10,671     | 4,906   | 5,765   | 3,025              |
| MARATHON                  | 8,531      | 3,970   | 4,561   | 2,485              |
| ST. THOMAS MOORE          | 10,450     | 5,143   | 5,307   | 3,166              |
| FARM ROAD AND CENTREVILLE | 9,967      | 4,868   | 5,099   | 2,989              |
| ENGLERSTON                | 11,076     | 5,314   | 5,762   | 2,994              |
| GARDEN HILLS              | 11,257     | 5,423   | 5,834   | 3,288              |
| KENNEDY                   | 9,179      | 4,330   | 4,849   | 2,428              |
| SOUTH BEACH               | 9,744      | 4,483   | 5,261   | 2,624              |
| BAIN AND GRANTS TOWN      | 8,743      | 4,264   | 4,479   | 2,493              |
| ST. CECELIA               | 9,494      | 4,546   | 4,948   | 2,614              |
| GOLDEN GATES              | 7,682      | 3,570   | 4,112   | 2,077              |
| BAMBOO TOWN               | 10,380     | 4,869   | 5,511   | 2,838              |
| PINEWOOD                  | 8,715      | 3,987   | 4,728   | 2,152              |
| BLUE HILLS                | 13,062     | 6,140   | 6,922   | 3,608              |
| CARMICHAEL                | 8,489      | 3,968   | 4,521   | 2,243              |
| GOLDEN ISLES              | 13,762     | 6,739   | 7,023   | 4,028              |
| FORT CHARLOTTE            | 8,292      | 4,049   | 4,243   | 2,639              |
| MOUNT MORIAH              | 8,345      | 3,799   | 4,546   | 2,307              |
| CLIFTON                   | 9,323      | 4,561   | 4,762   | 2,868              |
| KILLARNEY                 | 9,977      | 4,683   | 5,294   | 3,340              |

# TOTAL POPULATION BY SEX, ISLAND AND NUMBER OF HOUSEHOLDS

TABLE 2.0 CONT'D

| TABLE 2.0 CONT'D     | TOTAL      |        |        | TOTAL<br>NUMBER OF |
|----------------------|------------|--------|--------|--------------------|
| SUPERVISORY DISTRICT | POPULATION | MALE   | FEMALE | HOUSEHOLDS         |
| GRAND BAHAMA         | 51,368     | 24,996 | 26,372 | 15,140             |
| WEST END             | 4,574      | 2,255  | 2,319  | 1,264              |
| EIGHT MILE ROCK      | 9,640      | 4,741  | 4,899  | 2,704              |
| PINERIDGE            | 8,419      | 4,116  | 4,303  | 2,329              |
| LUCAYA               | 10,172     | 4,915  | 5,257  | 3,327              |
| MARCO CITY           | 8,436      | 3,923  | 4,513  | 2,349              |
| HIGH ROCK            | 10,127     | 5,046  | 5,081  | 3,167              |
| ABACO                | 17,224     | 8,902  | 8,322  | 5,197              |
| NORTH ABACO          | 9,578      | 4,870  | 4,708  | 2,681              |
| SOUTH ABACO          | 7,646      | 4,032  | 3,614  | 2,516              |
| ACKLINS              | 565        | 320    | 245    | 209                |
| ANDROS               | 7,490      | 3,769  | 3,721  | 2,373              |
| NORTH ANDROS         | 3898       | 1943   | 1955   | 1189               |
| SOUTH ANDROS         | 3,592      | 1,826  | 1,766  | 1,184              |
| BERRY ISLANDS        | 807        | 461    | 346    | 342                |
| BIMINIS              | 1,988      | 1,063  | 925    | 751                |
| CAT ISLAND           | 1,522      | 808    | 714    | 608                |
| CROOKED ISLAND       | 330        | 168    | 162    | 124                |
| ELEUTHERA            | 8,202      | 4,058  | 4,144  | 2,718              |
| NORTH ELEUTHERA      | 3247       | 1633   | 1614   | 1071               |
| SOUTH ELEUTHERA      | 4,955      | 2,425  | 2,530  | 1,647              |
| EXUMA AND CAYS       | 6928       | 3468   | 3460   | 2028               |
| HARBOUR ISLAND       | 1762       | 873    | 889    | 597                |
| INAGUA               | 913        | 465    | 448    | 319                |
| LONG ISLAND          | 3,094      | 1,535  | 1,559  | 1,119              |
| MAYAGUANA            | 277        | 143    | 134    | 107                |
| RAGGED ISLAND        | 72         | 44     | 28     | 26                 |
| RUM CAY              | 99         | 52     | 47     | 40                 |
| SAN SALVADOR         | 940        | 469    | 471    | 342                |
| SPANISH WELLS        | 1551       | 754    | 797    | 600                |