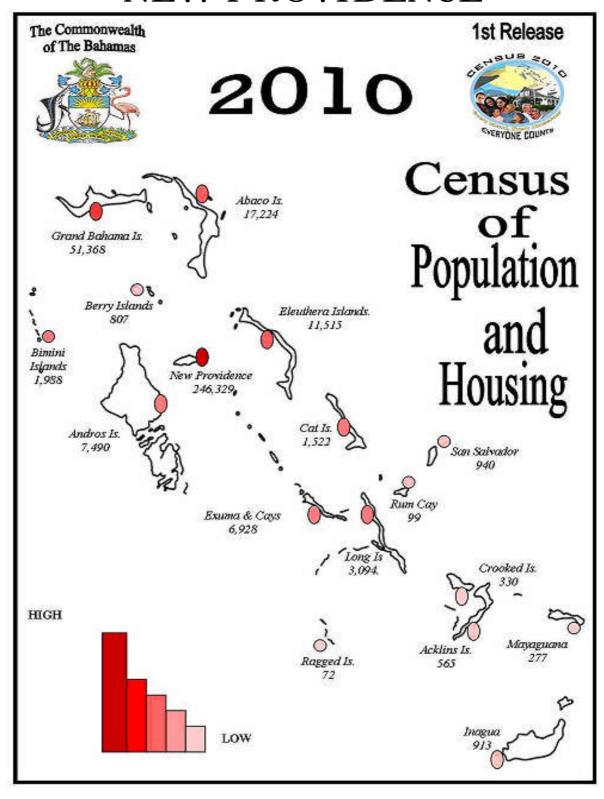

#### **NEW PROVIDENCE**

|                                              |                                                                                                                                                                                                                                                                                                                                                                                                                                                                                                                                                                                                                                                                                                                                                                                                                                                                                                                                                                                                                                                                                                                                                                                                                                                                                                                                                                                                                                                                                                                                                                                                                                                                                                                                                                                                                                                                                                                                                                                                                                                                                                                                | MENTINOVIDENCE     |
|----------------------------------------------|--------------------------------------------------------------------------------------------------------------------------------------------------------------------------------------------------------------------------------------------------------------------------------------------------------------------------------------------------------------------------------------------------------------------------------------------------------------------------------------------------------------------------------------------------------------------------------------------------------------------------------------------------------------------------------------------------------------------------------------------------------------------------------------------------------------------------------------------------------------------------------------------------------------------------------------------------------------------------------------------------------------------------------------------------------------------------------------------------------------------------------------------------------------------------------------------------------------------------------------------------------------------------------------------------------------------------------------------------------------------------------------------------------------------------------------------------------------------------------------------------------------------------------------------------------------------------------------------------------------------------------------------------------------------------------------------------------------------------------------------------------------------------------------------------------------------------------------------------------------------------------------------------------------------------------------------------------------------------------------------------------------------------------------------------------------------------------------------------------------------------------|--------------------|
| INDICATORS                                   | 2000                                                                                                                                                                                                                                                                                                                                                                                                                                                                                                                                                                                                                                                                                                                                                                                                                                                                                                                                                                                                                                                                                                                                                                                                                                                                                                                                                                                                                                                                                                                                                                                                                                                                                                                                                                                                                                                                                                                                                                                                                                                                                                                           | 2010               |
| Po pulation Population                       |                                                                                                                                                                                                                                                                                                                                                                                                                                                                                                                                                                                                                                                                                                                                                                                                                                                                                                                                                                                                                                                                                                                                                                                                                                                                                                                                                                                                                                                                                                                                                                                                                                                                                                                                                                                                                                                                                                                                                                                                                                                                                                                                |                    |
| Total                                        | 210,832                                                                                                                                                                                                                                                                                                                                                                                                                                                                                                                                                                                                                                                                                                                                                                                                                                                                                                                                                                                                                                                                                                                                                                                                                                                                                                                                                                                                                                                                                                                                                                                                                                                                                                                                                                                                                                                                                                                                                                                                                                                                                                                        | 246,329            |
| Male                                         | 101,558                                                                                                                                                                                                                                                                                                                                                                                                                                                                                                                                                                                                                                                                                                                                                                                                                                                                                                                                                                                                                                                                                                                                                                                                                                                                                                                                                                                                                                                                                                                                                                                                                                                                                                                                                                                                                                                                                                                                                                                                                                                                                                                        | 117,909            |
| Female                                       | 109,274                                                                                                                                                                                                                                                                                                                                                                                                                                                                                                                                                                                                                                                                                                                                                                                                                                                                                                                                                                                                                                                                                                                                                                                                                                                                                                                                                                                                                                                                                                                                                                                                                                                                                                                                                                                                                                                                                                                                                                                                                                                                                                                        | 128,420            |
| Total and Percent Distribution of Population | Section Control of the Control of th | -                  |
| Under 15 Years No:                           | 61,074                                                                                                                                                                                                                                                                                                                                                                                                                                                                                                                                                                                                                                                                                                                                                                                                                                                                                                                                                                                                                                                                                                                                                                                                                                                                                                                                                                                                                                                                                                                                                                                                                                                                                                                                                                                                                                                                                                                                                                                                                                                                                                                         | 65,614             |
| %                                            | 29.0                                                                                                                                                                                                                                                                                                                                                                                                                                                                                                                                                                                                                                                                                                                                                                                                                                                                                                                                                                                                                                                                                                                                                                                                                                                                                                                                                                                                                                                                                                                                                                                                                                                                                                                                                                                                                                                                                                                                                                                                                                                                                                                           | 26.6               |
| 15-64 Years No:                              | 138,537                                                                                                                                                                                                                                                                                                                                                                                                                                                                                                                                                                                                                                                                                                                                                                                                                                                                                                                                                                                                                                                                                                                                                                                                                                                                                                                                                                                                                                                                                                                                                                                                                                                                                                                                                                                                                                                                                                                                                                                                                                                                                                                        | 165,987            |
| %                                            | 65.7                                                                                                                                                                                                                                                                                                                                                                                                                                                                                                                                                                                                                                                                                                                                                                                                                                                                                                                                                                                                                                                                                                                                                                                                                                                                                                                                                                                                                                                                                                                                                                                                                                                                                                                                                                                                                                                                                                                                                                                                                                                                                                                           | 67.4               |
| 65+ Years No:                                | 10,138                                                                                                                                                                                                                                                                                                                                                                                                                                                                                                                                                                                                                                                                                                                                                                                                                                                                                                                                                                                                                                                                                                                                                                                                                                                                                                                                                                                                                                                                                                                                                                                                                                                                                                                                                                                                                                                                                                                                                                                                                                                                                                                         | 14,043             |
| Lidad Cap %2                                 | 4.8                                                                                                                                                                                                                                                                                                                                                                                                                                                                                                                                                                                                                                                                                                                                                                                                                                                                                                                                                                                                                                                                                                                                                                                                                                                                                                                                                                                                                                                                                                                                                                                                                                                                                                                                                                                                                                                                                                                                                                                                                                                                                                                            | 5.7                |
| Sex Ratio                                    | 92.94                                                                                                                                                                                                                                                                                                                                                                                                                                                                                                                                                                                                                                                                                                                                                                                                                                                                                                                                                                                                                                                                                                                                                                                                                                                                                                                                                                                                                                                                                                                                                                                                                                                                                                                                                                                                                                                                                                                                                                                                                                                                                                                          | 91.82              |
| Median Age                                   | 27                                                                                                                                                                                                                                                                                                                                                                                                                                                                                                                                                                                                                                                                                                                                                                                                                                                                                                                                                                                                                                                                                                                                                                                                                                                                                                                                                                                                                                                                                                                                                                                                                                                                                                                                                                                                                                                                                                                                                                                                                                                                                                                             | 29.0               |
| Dependency Ratios                            | CVA L                                                                                                                                                                                                                                                                                                                                                                                                                                                                                                                                                                                                                                                                                                                                                                                                                                                                                                                                                                                                                                                                                                                                                                                                                                                                                                                                                                                                                                                                                                                                                                                                                                                                                                                                                                                                                                                                                                                                                                                                                                                                                                                          | Part New Promisers |
| Young                                        | 44.08                                                                                                                                                                                                                                                                                                                                                                                                                                                                                                                                                                                                                                                                                                                                                                                                                                                                                                                                                                                                                                                                                                                                                                                                                                                                                                                                                                                                                                                                                                                                                                                                                                                                                                                                                                                                                                                                                                                                                                                                                                                                                                                          | 39.53              |
| Old                                          | 7.32                                                                                                                                                                                                                                                                                                                                                                                                                                                                                                                                                                                                                                                                                                                                                                                                                                                                                                                                                                                                                                                                                                                                                                                                                                                                                                                                                                                                                                                                                                                                                                                                                                                                                                                                                                                                                                                                                                                                                                                                                                                                                                                           | 8.46               |
| Total                                        | 51.40                                                                                                                                                                                                                                                                                                                                                                                                                                                                                                                                                                                                                                                                                                                                                                                                                                                                                                                                                                                                                                                                                                                                                                                                                                                                                                                                                                                                                                                                                                                                                                                                                                                                                                                                                                                                                                                                                                                                                                                                                                                                                                                          | 47.99              |
| Population Density                           |                                                                                                                                                                                                                                                                                                                                                                                                                                                                                                                                                                                                                                                                                                                                                                                                                                                                                                                                                                                                                                                                                                                                                                                                                                                                                                                                                                                                                                                                                                                                                                                                                                                                                                                                                                                                                                                                                                                                                                                                                                                                                                                                |                    |
| Area (square miles)                          | 80                                                                                                                                                                                                                                                                                                                                                                                                                                                                                                                                                                                                                                                                                                                                                                                                                                                                                                                                                                                                                                                                                                                                                                                                                                                                                                                                                                                                                                                                                                                                                                                                                                                                                                                                                                                                                                                                                                                                                                                                                                                                                                                             | 80                 |
| Population Density per sq. mile              | 2,635.4                                                                                                                                                                                                                                                                                                                                                                                                                                                                                                                                                                                                                                                                                                                                                                                                                                                                                                                                                                                                                                                                                                                                                                                                                                                                                                                                                                                                                                                                                                                                                                                                                                                                                                                                                                                                                                                                                                                                                                                                                                                                                                                        | 3,079.1            |
| <u>Households</u>                            |                                                                                                                                                                                                                                                                                                                                                                                                                                                                                                                                                                                                                                                                                                                                                                                                                                                                                                                                                                                                                                                                                                                                                                                                                                                                                                                                                                                                                                                                                                                                                                                                                                                                                                                                                                                                                                                                                                                                                                                                                                                                                                                                |                    |
| Total Number of Households                   | 59,807                                                                                                                                                                                                                                                                                                                                                                                                                                                                                                                                                                                                                                                                                                                                                                                                                                                                                                                                                                                                                                                                                                                                                                                                                                                                                                                                                                                                                                                                                                                                                                                                                                                                                                                                                                                                                                                                                                                                                                                                                                                                                                                         | 70,222             |
| Average Household Size                       | 3.5                                                                                                                                                                                                                                                                                                                                                                                                                                                                                                                                                                                                                                                                                                                                                                                                                                                                                                                                                                                                                                                                                                                                                                                                                                                                                                                                                                                                                                                                                                                                                                                                                                                                                                                                                                                                                                                                                                                                                                                                                                                                                                                            | 3.5                |