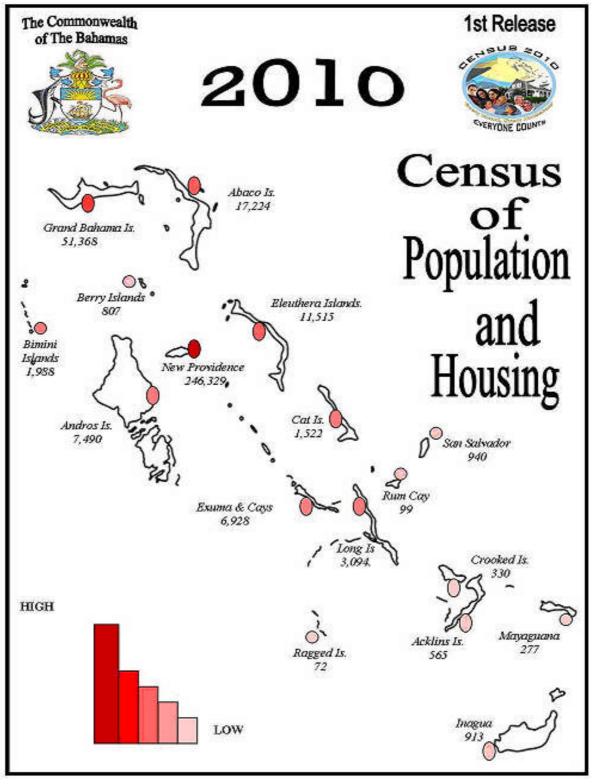

# HARBOUR ISLAND





#### ACKNOWLEDGEMENTS

The Department of Statistics extends sincere, heartfelt gratitude to the many individuals and organizations that assisted and contributed significantly to the success of this census. The generous support and efforts of the following persons, committees and organizations were vital to the planning, execution and successful completion of the Census exercise.

Many thanks to the members of the Census Advisory Committee who gave of their knowledge and collaborated with the staff of the Department of Statistics in the preparation, organization and taking of the Census. Those committee members were: –

Mrs. Kelsie Dorsett - Director of Statistics, Census Coordinator Mrs. Leona Wilson - Deputy Director of Statistics, Census IT Consultant Ms. Nerissa Gibson - Assistant D