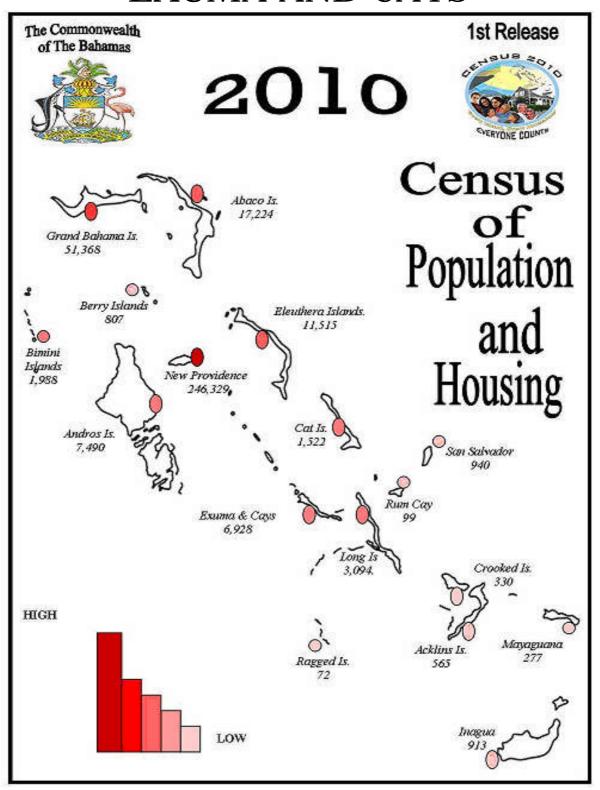

#### **EXUMA & CAYS**

The Exumas are a 120 mile long island chain with Cays scattered in a long line extending north. The cays are the most exotic attraction of the family island and are a collection of tiny jewels set in the aquamarine and sapphire waters. The Anchor of the Exuma's archipelago is Great Exuma. Staniel Cay is the jewel in the center of the long necklace of the islands. Of particular interest is "Thunderball Grotto," a hollowed-out island where James Bond movies "Never Say Never Again" and "Thunderball" as well as "Splash" were filmed.

#### **EXUMA & CAYS**

<u>Please Note:</u> Age-Not Stated is not included in the calculations of the following indicators:-Percent Distribution of the Population, Median Age and Dependency Ratios.