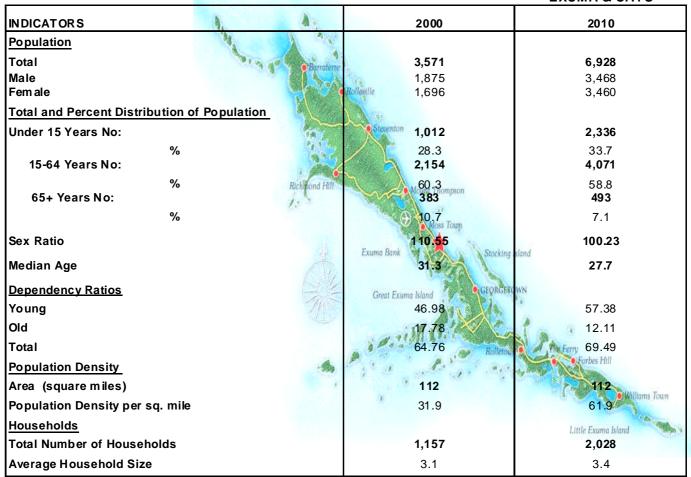

#### **EXUMA & CAYS**

<u>Please Note:</u> Age-Not Stated is not included in the calculations of the following indicators:-Percent Distribution of the Population, Median Age and Dependency Ratios.

#### SEX RATIO BY ISLAND FOR CENSUS YEARS: 1953 - 2010

TABLE 1.4

|                                   | SEX RATIO, MALES PER 100 FEMALES |        |        |        |        |        |        |  |  |  |  |  |
|-----------------------------------|----------------------------------|--------|--------|--------|--------|--------|--------|--|--|--|--|--|
| ISLAND                            | 1953                             | 1963   | 1970   | 1980   | 1990   | 2000   | 2010   |  |  |  |  |  |
| ALL BAHAMAS                       | 86.45                            | 95.13  | 98.25  | 94.47  | 96.05  | 94.75  | 93.96  |  |  |  |  |  |
| NEW PROVIDENCE                    | 86.29                            | 92.79  | 95.57  | 91.90  | 94.17  | 92.94  | 91.82  |  |  |  |  |  |
| GRAND BAHAMA                      | 114.51                           | 119.70 | 110.90 | 101.74 | 96.27  | 96.05  | 94.78  |  |  |  |  |  |
| ABACO                             | 94.57                            | 119.33 | 109.44 | 106.27 | 108.31 | 103.90 | 106.97 |  |  |  |  |  |
| ACKLINS                           | 54.87                            | 72.14  | 72.69  | 83.38  | 84.93  | 112.94 | 130.61 |  |  |  |  |  |
| ANDROS                            | 87.35                            | 91.50  | 95.08  | 92.02  | 101.01 | 96.77  | 101.29 |  |  |  |  |  |
| BERRY ISLANDS                     | 127.08                           | 146.30 | 209.79 | 141.23 | 125.09 | 141.98 | 133.24 |  |  |  |  |  |
| BIMINI                            | 112.12                           | 100.97 | 112.89 | 113.79 | 107.73 | 106.62 | 114.92 |  |  |  |  |  |
| CAT ISLAND                        | 72.10                            | 80.88  | 85.54  | 94.30  | 106.32 | 107.69 | 113.17 |  |  |  |  |  |
| CROOKED ISLAND                    | 45.90                            | 68.67  | 79.43  | 90.44  | 98.08  | 96.63  | 103.70 |  |  |  |  |  |
| ELEUTHERA                         | 94.05                            | 100.41 | 100.05 | 101.62 | 101.13 | 96.73  | 97.92  |  |  |  |  |  |
| EXUMA & CAYS                      | 65.29                            | 87.88  | 95.18  | 94.80  | 106.74 | 110.55 | 100.23 |  |  |  |  |  |
| HARBOUR ISLAND & SPANISH<br>WELLS | 89.57                            | 93.50  | 93.01  | 88.37  |        |        |        |  |  |  |  |  |
| HARBOUR ISLAND                    |                                  |        |        |        | 100.16 | 95.12  | 98.20  |  |  |  |  |  |
| NAGUA                             | 99.40                            | 95.58  | 99.82  | 100.00 | 110.92 | 96.55  | 103.79 |  |  |  |  |  |
| ONG CAY                           | 56.86                            | 83.33  | 85.71  | 118.75 |        |        |        |  |  |  |  |  |
| LONG ISLAND                       | 81.75                            | 95.23  | 96.39  | 93.08  | 103.94 | 105.07 | 98.46  |  |  |  |  |  |
| MAYAGUANA                         | 85.24                            | 80.82  | 75.00  | 90.16  | 86.83  | 99.23  | 106.72 |  |  |  |  |  |
| RAGGED ISLAND                     | 96.32                            | 87.37  | 98.10  | 100.00 | 140.54 | 157.14 | 157.14 |  |  |  |  |  |
| SAN SALVADOR & RUM CAY            | 89.68                            | 81.42  | 80.59  | 74.79  |        |        |        |  |  |  |  |  |
| RUM CAY                           |                                  |        |        |        | 96.30  | 128.57 | 110.64 |  |  |  |  |  |
| SAN SALVADOR                      |                                  |        |        |        | 92.95  | 105.07 | 99.58  |  |  |  |  |  |
| SPANISH WELLS                     |                                  |        |        |        | 97.13  | 98.05  | 94.60  |  |  |  |  |  |

#### LAND AREA AND DENSITY OF POPULATION BY ISLAND, CENSUS YEARS 1901 - 2010

| TABLE 1.6                                      |                                   |        |                            |               |                            |              |                            |        |                            |             |                            |        |                            |              |                            |              |                            |              |                            | ALL BAH       | AMAS                       |
|------------------------------------------------|-----------------------------------|--------|----------------------------|---------------|----------------------------|--------------|----------------------------|--------|----------------------------|-------------|----------------------------|--------|----------------------------|--------------|----------------------------|--------------|----------------------------|--------------|----------------------------|---------------|----------------------------|
|                                                | LAND                              | POPUL/ |                            | POPULA<br>191 |                            | POPUL<br>193 |                            |        | ATION                      | POPUL<br>19 |                            | POPUL. |                            | POPUL<br>196 |                            | POPUL<br>197 |                            | POPUL<br>198 |                            | POPULA<br>199 |                            |
| ISLAND                                         | LAND<br>AREA<br>(SQUARE<br>MILES) | TOTAL  | POP.<br>PER<br>SQ.<br>MILE | TOTAL         | POP.<br>PER<br>SQ.<br>MILE | TOTAL        | POP.<br>PER<br>SQ.<br>MILE | TOTAL  | POP.<br>PER<br>SQ.<br>MILE | TOTAL       | POP.<br>PER<br>SQ.<br>MILE | IOIAL  | POP.<br>PER<br>SQ.<br>MILE | TOTAL        | POP.<br>PER<br>SQ.<br>MILE | TOTAL        | POP.<br>PER<br>SQ.<br>MILE | TOTAL        | POP.<br>PER<br>SQ.<br>MILE | TOTAL         | POP.<br>PER<br>SQ.<br>MILE |
| TOTAL WITH<br>OTHER CAYS<br>ADDED              | 5,382                             | 53,735 | 10.0                       | 55,944        | 10.4                       | 53,031       | 9.9                        | 59,828 | 11.1                       | 68,846      | 12.8                       | 84,841 | 15.8                       | 130,220      | 24.2                       | 169,534      | 31.5                       | 209,505      | 38.9                       | 255,049       | 47.4                       |
| NEW PROVIDENCE                                 | 80                                | 12,534 | 156.7                      | 13,554        | 169.4                      | 12,975       | 162.2                      | 19,756 | 247.0                      | 29,391      | 367.4                      | 46,125 | 576.4                      | 80,907       | 1011.3                     | 102,005      | 1,257.1                    | 135,437      | 1,692.9                    | 172,196       | 2152.2                     |
| GRAND BAHAMA                                   | 530                               | 1,780  | 3.4                        | 1,824         | 3.2                        | 1,695        | 3.2                        | 2,241  | 4.2                        | 2,333       | 4.4                        | 4,095  | 7.7                        | 8,230        | 15.5                       | 25,943       | 49.0                       | 33,102       | 62.5                       | 40,898        | 77.2                       |
| ABACO                                          | 649                               | 3,314  | 5.1                        | 4,463         | 6.9                        | 3,993        | 6.2                        | 4,233  | 6.5                        | 3,461       | 5.3                        | 3,407  | 5.2                        | 6,490        | 10.0                       | 6,507        | 10.0                       | 7,271        | 11.2                       | 10,003        | 15.4                       |
| ACKLINS                                        | 192                               | 1,565  | 8.2                        | 1,733         | 9.0                        | 1,811        | 9.4                        | 1,765  | 9.2                        | 1,744       | 9.1                        | 1,273  | 6.6                        | 1,217        | 6.3                        | 936          | 4.9                        | 618          | 3.2                        | 405           | 2.1                        |
| ANDROS                                         | 2,300                             | 6,347  | 2.8                        | 7,545         | 3.3                        | 6,976        | 3.0                        | 7,071  | 3.1                        | 6,718       | 2.9                        | 7,136  | 3.1                        | 7,461        | 3.2                        | 8,889        | 3.9                        | 8,307        | 3.6                        | 8,177         | 3.6                        |
| BERRY ISLANDS                                  | 12                                | 384    | 31.8                       | 487           | 40.6                       | 328          | 27.3                       | 222    | 18.5                       | 403         | 33.6                       | 327    | 27.3                       | 266          | 22.2                       | 443          | 36.9                       | 509          | 42.4                       | 628           | 52.3                       |
| BIMINI, CAY LOBOS<br>& CAY SAL                 | 11                                | 563    | 51.2                       | 505           | 45.9                       | 638          | 58.0                       | 756    | 68.7                       | 725         | 65.9                       | 1,330  | 120.9                      | 1,658        | 150.7                      | 1,533        | 139.4                      | 1,411        | 128.3                      | 1,639         | 149.0                      |
| CAT ISLAND                                     | 150                               | 4,658  | 31.1                       | 5,072         | 33.8                       | 4,273        | 28.5                       | 3,959  | 36.4                       | 3,870       | 25.8                       | 3,201  | 21.3                       | 3,131        | 20.9                       | 2,658        | 17.7                       | 2,215        | 14.8                       | 1,698         | 11.3                       |
| CROOKED ISLAND                                 | 84                                | 1,597  | 19.0                       | 1,541         | 18.0                       | 1,481        | 17.6                       | 1,329  | 15.8                       | 1,078       | 12.8                       | 836    | 9.9                        | 766          | 9.1                        | 689          | 8.2                        | 518          | 6.2                        | 412           | 4.4                        |
| ELEUTHERA<br>HARBOUR ISLAND<br>& SPANISH WELLS | 200                               | 10,499 | 52.5                       | 8,119         | 40.6                       | 7,547        | 37.7                       | 7,527  | 36.6                       | 7,864       | 39.3                       | 7,596  | 38.0                       | 9,093        | 45.5                       | 9,501        | 47.5                       | 10,631       | 53.2                       | 10,584        | 52.9                       |
| EXUMA & CAYS                                   | 112                               | 3,086  | 27.6                       | 3,465         | 30.9                       | 3,730        | 33.3                       | 3,774  | 33.7                       | 3,784       | 33.8                       | 2,919  | 26.1                       | 3,440        | 30.7                       | 3,777        | 33.7                       | 3,670        | 32.8                       | 3,556         | 31.8                       |
| INAGUA                                         | 599                               | 1,453  | 6.0                        | 1,343         | 2.2                        | 937          | 1.6                        | 667    | 1.1                        | 890         | 1.5                        | 999    | 1.7                        | 1,240        | 2.1                        | 1,109        | 1.9                        | 924          | 1.5                        | 985           | 1.6                        |
| LONG CAY                                       | 9                                 | 499    | 55.4                       | 376           | 41.8                       | 166          | 18.4                       | 144    | 16.0                       | 101         | 11.2                       | 80     | 8.9                        | 22           | 2.4                        | 26           | 2.9                        | 35           | 3.9                        |               |                            |
| LONG ISLAND                                    | 230                               | 3,562  | 15.5                       | 4,159         | 18.1                       | 4,659        | 20.3                       | 4,515  | 19.6                       | 4,564       | 19.8                       | 3,755  |                            | 4,176        | 18.2                       | 3,869        | 16.8                       | 3,404        | 14.8                       | 2,949         | 12.8                       |
| MAYAGUANA                                      | 110                               | 335    | 3.0                        | 358           | 3.3                        |              | 3.9                        | 518    | 4.7                        | 591         | 5.4                        | 615    |                            | 707          | 6.4                        | 584          | 5.3                        | 464          | 4.2                        | 312           | 2.8                        |
| RAGGED ISLAND                                  | 14                                | 365    | 28.1                       | 353           | 25.2                       | 366          | 26.1                       | 424    | 30.3                       | 417         | 29.8                       | 320    | 22.9                       | 371          | 26.5                       | 208          | 14.9                       | 164          | 11.7                       | 89            | 6.4                        |
| SAN SALVADOR &<br>RUM CAY                      | 90                                | 1,196  | 13.3                       | 1,047         | 11.6                       | 1,024        | 11.4                       | 927    | 10.3                       | 912         | 10.1                       | 827    | 9.2                        | 1,045        | 11.6                       | 857          | 9.5                        | 825          | 9.2                        | 518           | 5.8                        |

### LAND AREA AND DENSITY OF POPULATION BY ISLAND, CENSUS YEARS 1901 - 2010

| TABLE 1.6 (CONT'D)  ALL BAHAI                  |                           |              |                            |              |                            |  |  |  |  |  |  |  |
|------------------------------------------------|---------------------------|--------------|----------------------------|--------------|----------------------------|--|--|--|--|--|--|--|
|                                                | LAND                      | POPUL<br>200 |                            | POPUL<br>201 |                            |  |  |  |  |  |  |  |
| ISLAND                                         | AREA<br>(SQUARE<br>MILES) | TOTAL        | POP.<br>PER<br>SQ.<br>MILE | TOTAL        | POP.<br>PER<br>SQ.<br>MILE |  |  |  |  |  |  |  |
| TOTAL WITH<br>OTHER CAYS<br>ADDED              | 5,382                     | 303,611      | 56.4                       | 351,461      | 65.3                       |  |  |  |  |  |  |  |
| NEW PROVIDENCE                                 | 80                        | 210,832      | 2,635.4                    | 246,329      | 3079.1                     |  |  |  |  |  |  |  |
| GRAND BAHAMA                                   | 530                       | 46,994       | 88.7                       | 51,368       | 96.9                       |  |  |  |  |  |  |  |
| ABACO                                          | 649                       | 13,170       | 20.3                       | 17,224       | 26.5                       |  |  |  |  |  |  |  |
| ACKLINS                                        | 192                       | 428          | 2.2                        | 565          | 2.9                        |  |  |  |  |  |  |  |
| ANDROS                                         | 2,300                     | 7,686        | 3.3                        | 7,490        | 3.3                        |  |  |  |  |  |  |  |
| BERRY ISLANDS                                  | 12                        | 709          | 59.1                       | 807          | 67.3                       |  |  |  |  |  |  |  |
| BIMINI, CAY LOBOS<br>& CAY SAL                 | 11                        | 1,717        | 156.1                      | 1,988        | 180.7                      |  |  |  |  |  |  |  |
| CAT ISLAND                                     | 150                       | 1,647        | 11.0                       | 1,522        | 10.1                       |  |  |  |  |  |  |  |
| CROOKED ISLAND                                 | 84                        | 350          | 4.2                        | 330          | 3.9                        |  |  |  |  |  |  |  |
| ELEUTHERA<br>HARBOUR ISLAND<br>& SPANISH WELLS | 200                       | 11,165       | 55.8                       | 11,515       | 57.6                       |  |  |  |  |  |  |  |
| EXUMA & CAYS                                   | 112                       | 3,571        | 31.9                       | 6,928        | 61.9                       |  |  |  |  |  |  |  |
| INAGUA                                         | 599                       | 969          | 1.6                        | 913          | 1.5                        |  |  |  |  |  |  |  |
| LONG CAY                                       | 9                         |              | 0.0                        |              | 0.0                        |  |  |  |  |  |  |  |
| LONG ISLAND                                    | 230                       | 2,992        | 13.0                       | 3,094        | 13.5                       |  |  |  |  |  |  |  |
| MAYAGUANA                                      | 110                       | 259          | 2.4                        | 277          | 2.5                        |  |  |  |  |  |  |  |
| RAGGED ISLAND                                  | 14                        | 72           | 5.1                        | 72           | 5.1                        |  |  |  |  |  |  |  |
| SAN SALVADOR & RUM CAY                         | 90                        | 1,050        | 11.7                       | 1,039        | 11.5                       |  |  |  |  |  |  |  |